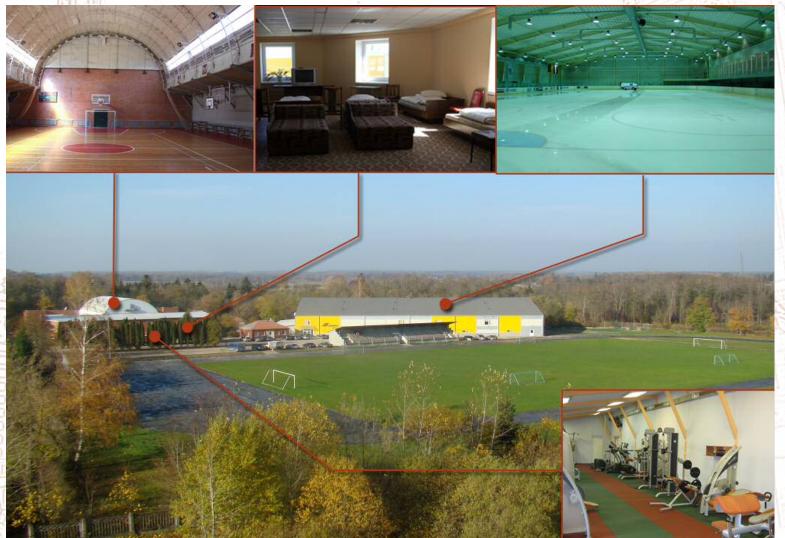

rease your fitness level.



### Working conditions



Date: 9-21 of June (13 days)

Place: "The sports center of Broceni"

Broceni, Latvia

The coaches:

Leonid Tambiev (HC "Riga", Latvia U20)
Igor Gorbenko (HC "Captain" Stupino)
Andrey Banada (HC "Riga", Latvia U20)

Coaches from N.G. Puchkov school + Latvian assistants, players of MHL

#### The schedule of training days:

| 30 min     |
|------------|
| 1 h 15 min |
| 1 hour     |
|            |
|            |
| 1 h 30 min |
|            |
| 40 min     |
| A TOPA     |
|            |

<sup>\*</sup> Ice –The goaltenders will be also involved in trainings of players therefore in turn at goaltenders will have two ice trainings on day.

<sup>\*\*</sup> SPT - special physical training



# Working conditions



# Sports hall Hotel Ice rink





# The schedule of training days



| date          | Ice practice                       | Off-ice practice                        |
|---------------|------------------------------------|-----------------------------------------|
| 9 June (Mon)  | Skating drills (recovering skills) | Power gymnastic                         |
| 10 June       | Skating drills (work on spots)     | Coordination                            |
| 11 June       | Skating drills + sliding on pads   | Stretching                              |
| 12 June       | Low shots                          | Coordination                            |
| 13 June       | High shots                         | Strengthening of legs' muscle ligaments |
| 14 June       | Playing on backward move           | Use of stick